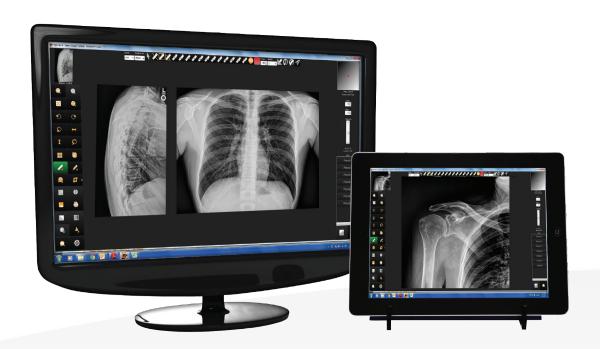

# TigerView Medical PACS Software

- DICOM 3.0, HL7 interface, modality worklist and multiple viewing stations
- Unmatched user-friendly interface
- Multiple hardware manufacturer integration
- Multiple modality support
- Multiple exam room viewing
- Editable Measurement & Annotation Tools

- Integrates with leading Medical **Practice Management Systems**
- Cloud viewing on PC's and iPad/iPhone's along with Cloud backup
- CD burning software with built-in CD viewer
- Customizable report generation
- Complete turn-key solution: set-up, staff training, and operation of digital x-ray has never been easier

# TigerView Medical PACS Software

TigerView allows you to uniquely integrate and manage digital x-rays in to your workflow leading to efficient patient education and patient care.

#### SPECIFICATIONS

- Key DICOM 3.0 services, including: DICOM Receive Storage Commit, and Modality Worklist
- DICOM send
- View DICOM header information
- DICOM CD/DVD import and archival
- DICOM CD/DVD burn functionality
- Ability to edit patient/study information
- Easy to filter, search and sort modality worklist
- Worklist search
- Lossless image compression
- Touchscreen friendly PAC
- Multiple hardware manufacture integration Dual-monitor friendly
- Customizable Report generation User customizable filters
- View images from any web-enabled PC with TigerView Cloud Multiple image viewing

## TigerView Cloud

- Remote viewing
- Disaster recovery
- Multi-office and multi-provider sync
- Off-site Cloud storage/backup
- Centralized database
- Automatic software updates